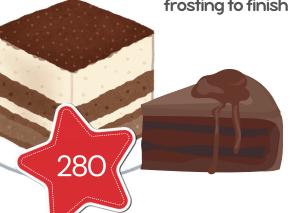

#### Red Velvet Cake

Moist and velvety red cocoa cake layers with a luscious cream cheese frosting

Moist, dark, rich chocolate cake
with a silky smooth, cream
frosting to finish