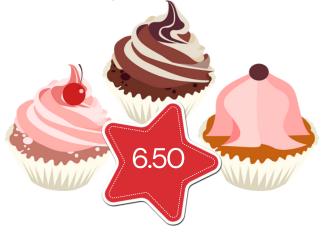

## Cupcakes

Any flavor of your choice made to perfection and served with either luscious cream cheese frosting, silky smooth cream, or whipped cream.

Vanilla base cakes with creamy whipped cream frosting and topped with freshly chopped tropical fruits

| ayer cakes | 21 × 31cm<br>23 × 33cm | K320.00<br>K365.00 |             | kes        |
|------------|------------------------|--------------------|-------------|------------|
|            | 24 × 34cm<br>26 × 36cm | K395.00<br>K420.00 | All flavors | K6.50 each |